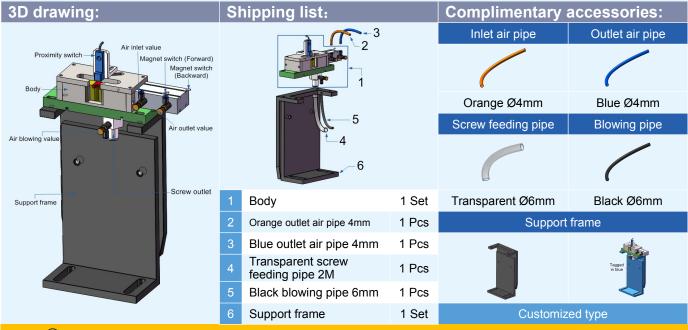

# Single outlet Single outlet (Improved version) Double outlets

### Features:

- 1) Customized according to your actual requirement and screw size.
- 2) The standard type is with one outlet, If required, We can supply a screw distributor with two outlets.
- 3) The reasonable design of firm structure makes feeding fast and stable.
- 4) We had optimized the part structure of screw distributor base on the standard type, Which can improve the stablity of screw feeding and successful rate of screw feeding.
- 5) We had assembled the related parts ahead of time, Such as inlet air pipe, outlet air pipe, blowing pipe, screw feeding pipe etc.
- 6) We have matched one set of support frame for free, You shall not order extra.

NOTE: 1 As for the length of inlet and outlet air pipe for cylinder, We will supply standard if without any special requests.

②As for the length of air blowing pipe and screw feeding pipe, We will supply standard if without any special requests.